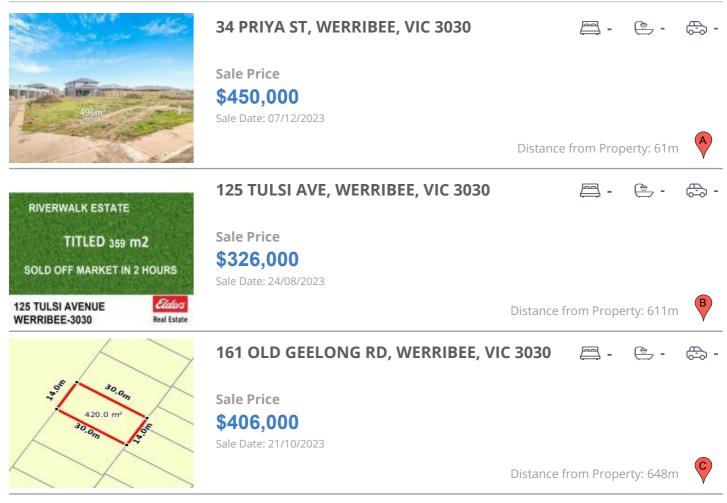

#### **COMPARABLE PROPERTIES**

These are the three properties sold within two kilometres of the property for sale in the last six months that the estate agent or agent's representative considers to be most comparable to the property for sale.

#### **Comparable property sales**

These are the three properties sold within two kilometres of the property for sale in the last six months that the estate agent or agent's representative considers to be most comparable to the property for sale.

| Address of comparable property         | Price     | Date of sale |
|----------------------------------------|-----------|--------------|
| 34 PRIYA ST, WERRIBEE, VIC 3030        | \$450,000 | 07/12/2023   |
| 125 TULSI AVE, WERRIBEE, VIC 3030      | \$326,000 | 24/08/2023   |
| 161 OLD GEELONG RD, WERRIBEE, VIC 3030 | \$406,000 | 21/10/2023   |