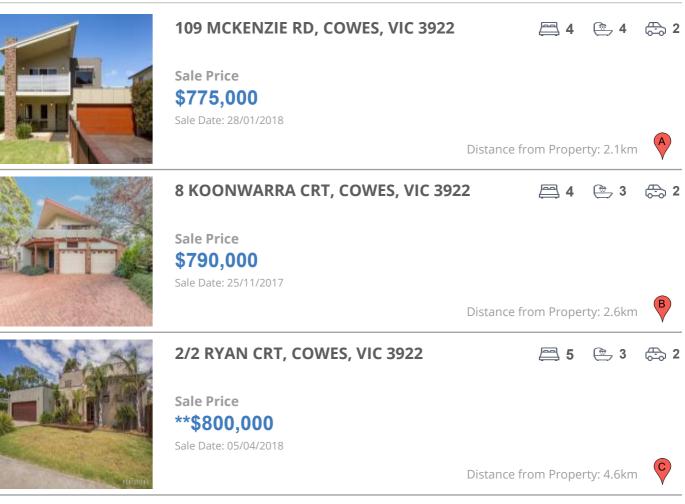

### **COMPARABLE PROPERTIES**

These are the three properties sold within five kilometres of the property for sale in the last 18 months that the estate agent or agent's representative considers to be most comparable to the property for sale.

#### **Comparable property sales**

These are the three properties sold within five kilometres of the property for sale in the last 18 months that the estate agent or agent's representative considers to be most comparable to the property for sale.

| Address of comparable property   | Price       | Date of sale |
|----------------------------------|-------------|--------------|
| 109 MCKENZIE RD, COWES, VIC 3922 | \$775,000   | 28/01/2018   |
| 8 KOONWARRA CRT, COWES, VIC 3922 | \$790,000   | 25/11/2017   |
| 2/2 RYAN CRT, COWES, VIC 3922    | **\$800,000 | 05/04/2018   |
| 16 SHAMROCK AVE, COWES, VIC 3922 | \$740,000   | 18/12/2017   |