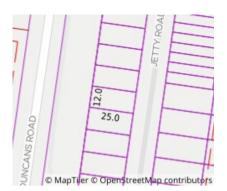

#### Property offered for sale

Including suburb and postcode

Address 35 Jetty Road, Werribee South Vic 3030

This Statement of Information was prepared on:

23/10/2023 19:49

35 Jetty Road, Werribee South Vic 3030

Mike Vashisht +61 426 111 791 mike@mikevashisht.com.au

Property Type: Land Size: 300 sqm approx Agent Comments Indicative Selling Price \$790,000 - \$830,000 Median House Price 23/10/2022 - 22/10/2023: \$880,500