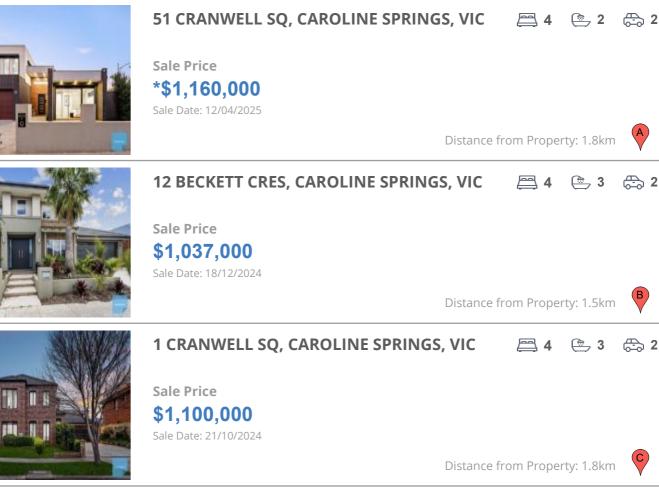

### **COMPARABLE PROPERTIES**

These are the three properties sold within two kilometres of the property for sale in the last six months that the estate agent or agents representative considers to be most comparable to the property for sale.

#### **Comparable property sales**

These are the three properties sold within two kilometres of the property for sale in the last six months that the estate agent or agents representative considers to be most comparable to the property for sale.

| Address of comparable property              | Price        | Date of sale |
|---------------------------------------------|--------------|--------------|
| 51 CRANWELL SQ, CAROLINE SPRINGS, VIC 3023  | *\$1,160,000 | 12/04/2025   |
| 12 BECKETT CRES, CAROLINE SPRINGS, VIC 3023 | \$1,037,000  | 18/12/2024   |
| 1 CRANWELL SQ, CAROLINE SPRINGS, VIC 3023   | \$1,100,000  | 21/10/2024   |