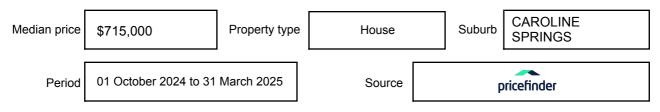

## **MEDIAN SALE PRICE**

### **CAROLINE SPRINGS, VIC, 3023**

**Suburb Median Sale Price (House)** 

\$715,000

01 October 2024 to 31 March 2025

Provided by: pricefinder