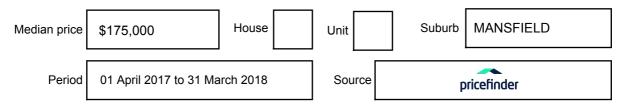

# Statement of Information Single residential property located outside the Melbourne metropolitan area

Sections 47AF of the Estate Agents Act 1980

### Property offered for sale

Address Including suburb and postcode 10 JENNY COURT, MANSFIELD, VIC 3722

## Indicative selling price

For the meaning of this price see consumer.vic.gov.au/underquoting

Single Price:

\$207,500

## Median sale price



### **Comparable property sales**

These are the three properties sold within five kilometres of the property for sale in the last 18 months that the estate agent or agent's representative considers to be most comparable to the property for sale.

| Address of comparable property       | Price       | Date of sale |
|--------------------------------------|-------------|--------------|
| 13 SADDLE CRT, MANSFIELD, VIC 3722   | \$215,000   | 19/07/2017   |
| 2 STOCKMANS DR, MANSFIELD, VIC 3722  | \$200,000   | 13/12/2017   |
| 53 DONOVANS WAY, MANSFIELD, VIC 3722 | **\$215,000 | 05/05/2018   |