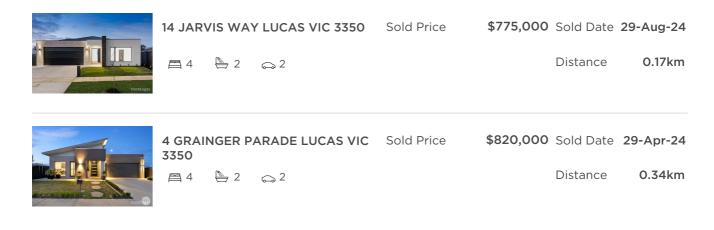

| Address of comparable property     | Price     | Date of sale |
|------------------------------------|-----------|--------------|
| 14 JARVIS WAY LUCAS VIC 3350       | \$775,000 | 29-Aug-24    |
| 4 GRAINGER PARADE LUCAS VIC 3350   | \$820,000 | 29-Apr-24    |
| 79 SHORTRIDGE DRIVE LUCAS VIC 3350 | \$870,000 | 14-Jun-23    |