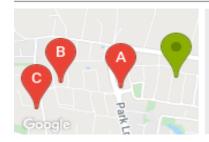

### **COMPARABLE PROPERTIES**

These are the three properties sold within five kilometres of the property for sale in the last 18 months that the estate agent or agent's representative considers to be most comparable to the property for sale.

1 HAMMERSMITH CCT, TRARALGON, VIC 3844 🕮 3 😩 3 🚓 2

Sale Price

\$635,000

Sale Date: 19/01/2021

Distance from Property: 367m

11 CAMBRIDGE WAY, TRARALGON, VIC 3844

Sale Price

\$645,000

Sale Date: 24/12/2020

Distance from Property: 748m

2 ROTHBURY PL, TRARALGON, VIC 3844

Sale Price

\$640.000

Sale Date: 04/11/2020

Distance from Property: 934m

#### Comparable property sales

These are the three properties sold within five kilometres of the property for sale in the last 18 months that the estate agent or agent's representative considers to be most comparable to the property for sale.

| Address of comparable property         | Price     | Date of sale |
|----------------------------------------|-----------|--------------|
| 1 HAMMERSMITH CCT, TRARALGON, VIC 3844 | \$635,000 | 19/01/2021   |
| 11 CAMBRIDGE WAY, TRARALGON, VIC 3844  | \$645,000 | 24/12/2020   |
| 2 ROTHBURY PL, TRARALGON, VIC 3844     | \$640,000 | 04/11/2020   |