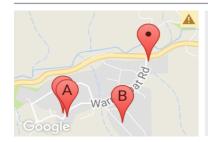

#### **COMPARABLE PROPERTIES**

These are the three properties sold within five kilometres of the property for sale in the last 18 months that the estate agent or agent's representative considers to be most comparable to the property for sale.

45 WARRAMBAT RD, SAWMILL SETTLEMENT, 🕮 -

Sale Price

\$80,000

Sale Date: 26/02/2017

Distance from Property: 673m

40 ROSELLA ST, SAWMILL SETTLEMENT, VIC

**Sale Price** 

\$80,000

Sale Date: 25/07/2017

Distance from Property: 478m

44 WARRAMBAT RD, SAWMILL SETTLEMENT, 🕮 -

Sale Price

\*\$75.000

Sale Date: 14/08/2017

Distance from Property: 679m

## Comparable property sales

These are the three properties sold within five kilometres of the property for sale in the last 18 months that the estate agent or agent's representative considers to be most comparable to the property for sale.

| Address of comparable property                | Price     | Date of sale |
|-----------------------------------------------|-----------|--------------|
| 45 WARRAMBAT RD, SAWMILL SETTLEMENT, VIC 3723 | \$80,000  | 26/02/2017   |
| 40 ROSELLA ST, SAWMILL SETTLEMENT, VIC 3723   | \$80,000  | 25/07/2017   |
| 44 WARRAMBAT RD, SAWMILL SETTLEMENT, VIC 3723 | *\$75,000 | 14/08/2017   |