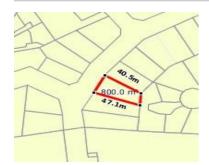

## LOT 1 MT BULLER ROAD, SAWMILL

**Indicative Selling Price** 

For the meaning of this price see consumer.vic.au/underquoting

Single Price: \$69,000

## Property offered for sale

| Address<br>Including suburb and<br>postcode | LOT 1 MT BULLER ROAD, SAWMILL SETTLEMENT, VIC 3723 |
|---------------------------------------------|----------------------------------------------------|
|---------------------------------------------|----------------------------------------------------|