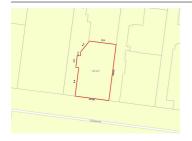

## 1/56 CYCLAMEN AVENUE, ALTONA

**Indicative Selling Price** 

For the meaning of this price see consumer.vic.au/underquoting

\$800,000 to \$880,000

Provided by: Trent Borg, Sweeney Altona, Altona Meadows & Altona North

### Property offered for sale

Address Including suburb and postcode

1/56 CYCLAMEN AVENUE, ALTONA NORTH, VIC 3025