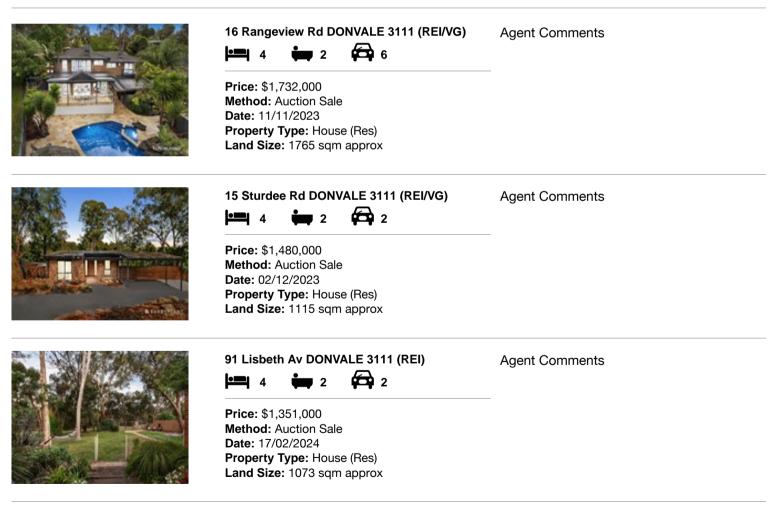

#### Comparable property sales (\*Delete A or B below as applicable)

A\* These are the three properties sold within two kilometres of the property for sale in the last six months that the estate agent or agent's representative considers to be most comparable to the property for sale.

| Ado | dress of comparable property | Price       | Date of sale |
|-----|------------------------------|-------------|--------------|
| 1   | 16 Rangeview Rd DONVALE 3111 | \$1,732,000 | 11/11/2023   |
| 2   | 15 Sturdee Rd DONVALE 3111   | \$1,480,000 | 02/12/2023   |
| 3   | 91 Lisbeth Av DONVALE 3111   | \$1,351,000 | 17/02/2024   |