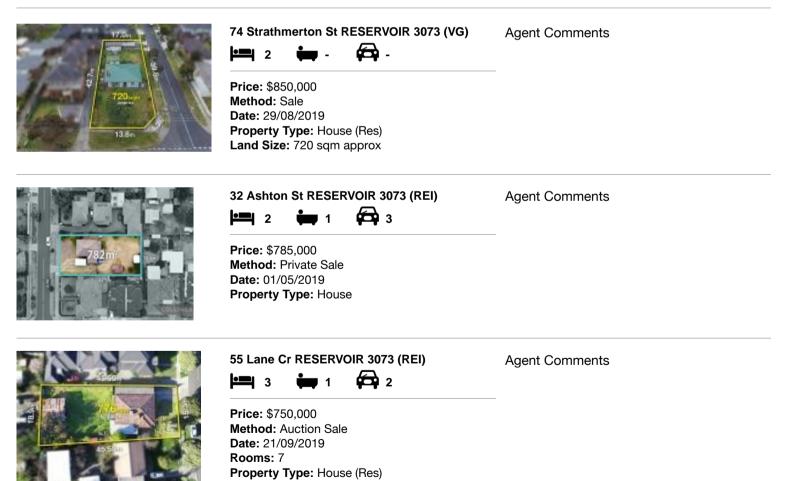

#### Comparable property sales (\*Delete A or B below as applicable)

A\* These are the three properties sold within two kilometres of the property for sale in the last six months that the estate agent or agent's representative considers to be most comparable to the property for sale.

| Add | dress of comparable property      | Price     | Date of sale |
|-----|-----------------------------------|-----------|--------------|
| 1   | 74 Strathmerton St RESERVOIR 3073 | \$850,000 | 29/08/2019   |
| 2   | 32 Ashton St RESERVOIR 3073       | \$785,000 | 01/05/2019   |
| 3   | 55 Lane Cr RESERVOIR 3073         | \$750,000 | 21/09/2019   |