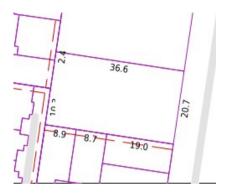

#### Property offered for sale

Address Including suburb and postcode

39 Ashton Street, Reservoir Vic 3073

# **Comparable Properties**

Account - Barry Plant | P: 03 94605066 | F: 03 94605100

Land Size: 776 sqm approx

The information contained herein is to be used as a guide only. Although every care has been taken in the preparation of the information, we stress that particulars herein are for information only and do not constitute representations by the Owners or Agent. Sales data is provided as a guide to market activity, and we do not necessarily claim to have acted as the selling agent in these transactions.