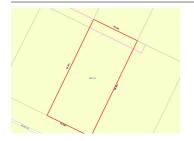

## 20 VERDELL STREET, BAIRNSDALE, VIC 🕮 - 😂 -

**Indicative Selling Price** 

For the meaning of this price see consumer.vic.au/underquoting

Single Price:

\$575,000

20 VERDELL STREET, BAIRNSDALE, VIC 3875