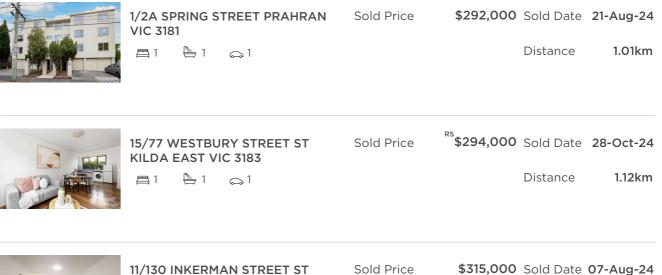

### Comparable property sales (\*Delete A or B below as applicable)

**A\*** These are the three properties sold within two kilometres of the property for sale in the last 6 months that the estate agent or agent's representative considers to be most comparable to the property for sale.

| Address of comparable property               | Price     | Date of sale |  |
|----------------------------------------------|-----------|--------------|--|
| 1/2A SPRING STREET PRAHRAN VIC 3181          | \$292,000 | 21-Aug-24    |  |
| 15/77 WESTBURY STREET ST KILDA EAST VIC 3183 | \$294,000 | 28-Oct-24    |  |
| 11/130 INKERMAN STREET ST KILDA VIC 3182     | \$315,000 | 07-Aug-24    |  |