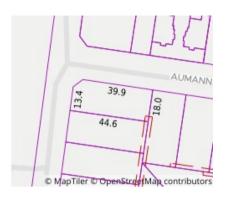

#### Section 47AF of the Estate Agents Act 1980

**Price** 

| <b>Property</b> | offered | for sale |
|-----------------|---------|----------|
|-----------------|---------|----------|

| Address<br>Including suburb and<br>postcode | 51 Smiths Road, Templestowe Vic 3106 |
|---------------------------------------------|--------------------------------------|
|                                             |                                      |

# RT Edgar

Property Type: House (Previou Occupied - Detached)
Land Size: 798 sqm approx

**Agent Comments** 

Indicative Selling Price \$1,190,000 - \$1,300,000 Median House Price

Year ending December 2020: \$1,425,000