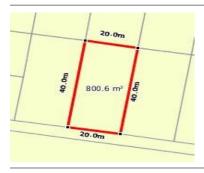

### Property offered for sale

| Address<br>Including suburb and<br>postcode | 60 ETON AVENUE, TRARALGON, VIC 3844 |
|---------------------------------------------|-------------------------------------|
|---------------------------------------------|-------------------------------------|