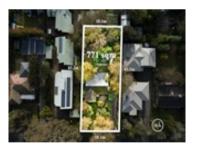

# Comparable Properties

279 Bolton St ELTHAM 3095 (VG)

Price: \$885,000 Method: Sale Date: 29/05/2023

Property Type: House (Res) Land Size: 929 sqm approx

**Agent Comments** 

79 Brougham St ELTHAM 3095 (REI)

Price: \$880,000 Method: Private Sale Date: 16/09/2023 Property Type: House Land Size: 771 sqm approx Agent Comments

35 Looker Rd MONTMORENCY 3094 (REI)

Price: \$851,000 Method: Private Sale Date: 10/09/2023 Property Type: House Land Size: 562 sqm approx Agent Comments