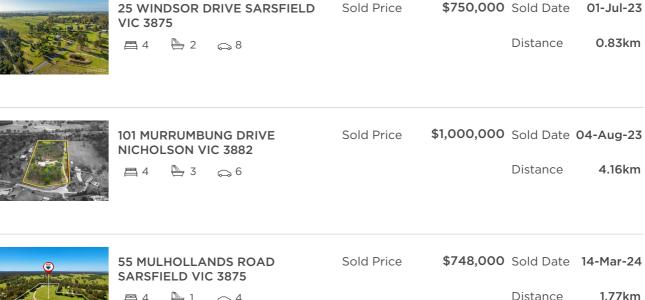

| Address of comparable property          | Price       | Date of sale |  |
|-----------------------------------------|-------------|--------------|--|
| 25 WINDSOR DRIVE SARSFIELD VIC 3875     | \$750,000   | 01-Jul-23    |  |
| 101 MURRUMBUNG DRIVE NICHOLSON VIC 3882 | \$1,000,000 | 04-Aug-23    |  |
| 55 MULHOLLANDS ROAD SARSFIELD VIC 3875  | \$748,000   | 14-Mar-24    |  |