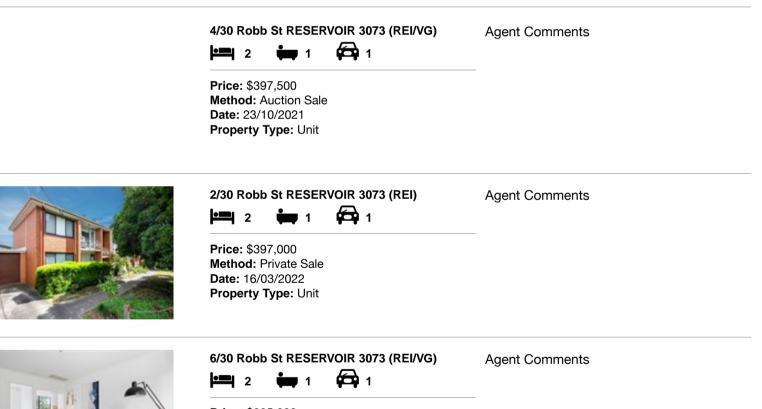

| Add | dress of comparable property | Price     | Date of sale |
|-----|------------------------------|-----------|--------------|
| 1   | 4/30 Robb St RESERVOIR 3073  | \$397,500 | 23/10/2021   |
| 2   | 2/30 Robb St RESERVOIR 3073  | \$397,000 | 16/03/2022   |
| 3   | 6/30 Robb St RESERVOIR 3073  | \$395,000 | 06/01/2022   |