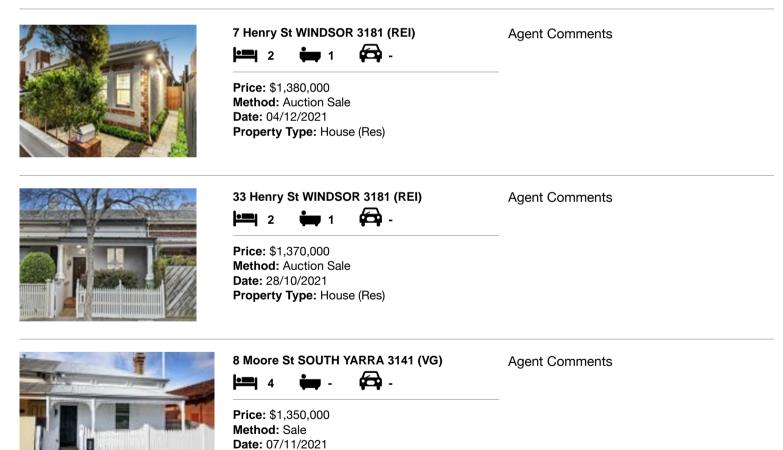

#### Comparable property sales (\*Delete A or B below as applicable)

A\* These are the three properties sold within two kilometres of the property for sale in the last six months that the estate agent or agent's representative considers to be most comparable to the property for sale.

| Address of comparable property |                             | Price       | Date of sale |
|--------------------------------|-----------------------------|-------------|--------------|
| 1                              | 7 Henry St WINDSOR 3181     | \$1,380,000 | 04/12/2021   |
| 2                              | 33 Henry St WINDSOR 3181    | \$1,370,000 | 28/10/2021   |
| 3                              | 8 Moore St SOUTH YARRA 3141 | \$1,350,000 | 07/11/2021   |