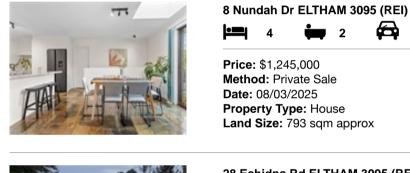

| Ade | dress of comparable property | Price       | Date of sale |
|-----|------------------------------|-------------|--------------|
| 1   | 8 Nundah Dr ELTHAM 3095      | \$1,245,000 | 08/03/2025   |
| 2   | 28 Echidna Rd ELTHAM 3095    | \$1,110,000 | 04/11/2024   |
| 3   | 5 Orbel Ct ELTHAM 3095       | \$1,300,000 | 31/10/2024   |

# **Comparable Properties**

Price: \$1,245,000 Method: Private Sale Date: 08/03/2025

Property Type: House Land Size: 793 sqm approx

Δ

3

L-B-I

28 Echidna Rd ELTHAM 3095 (REI/VG) 2

2