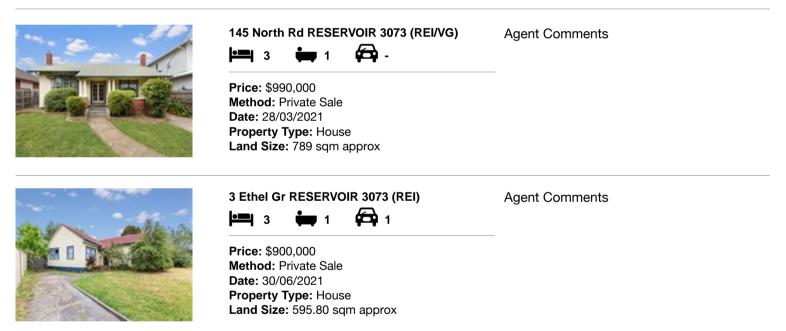

| Ad | dress of comparable property | Price     | Date of sale |
|----|------------------------------|-----------|--------------|
| 1  | 145 North Rd RESERVOIR 3073  | \$990,000 | 28/03/2021   |
| 2  | 3 Ethel Gr RESERVOIR 3073    | \$900,000 | 30/06/2021   |
| 3  |                              |           |              |