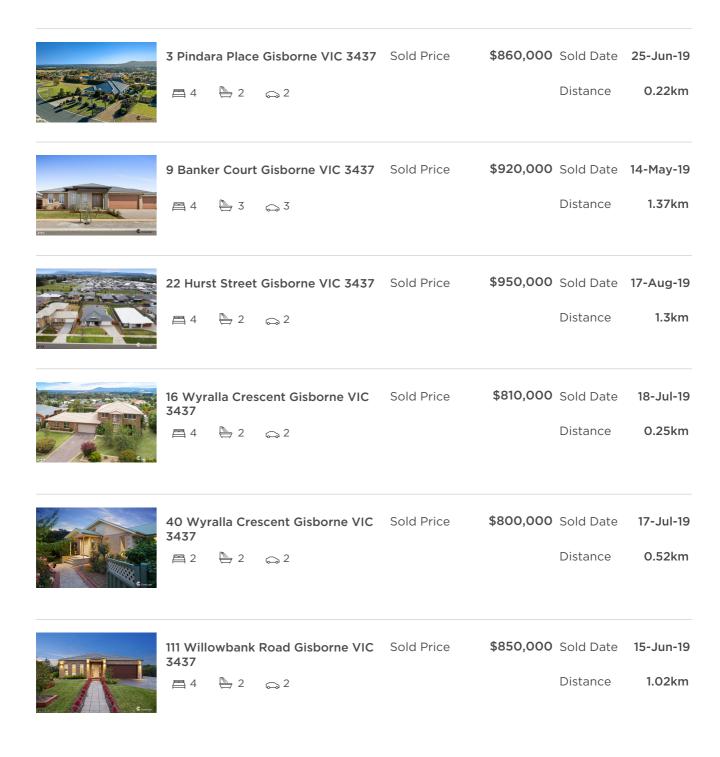

## Comparable property sales (\*Delete A or B below as applicable)

**A\*** These are the three properties sold within five kilometres of the property for sale in the last 18 months that the estate agent or agent's representative considers to be most comparable to the property for sale.

| Address of comparable property    | Price     | Date of sale |  |
|-----------------------------------|-----------|--------------|--|
| 3 Pindara Place Gisborne VIC 3437 | \$860,000 | 25-Jun-19    |  |
| 9 Banker Court Gisborne VIC 3437  | \$920,000 | 14-May-19    |  |
| 22 Hurst Street Gisborne VIC 3437 | \$950,000 | 17-Aug-19    |  |