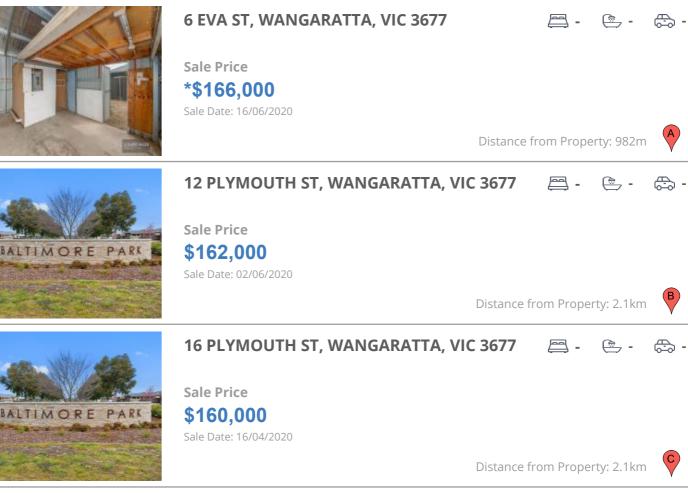

## **COMPARABLE PROPERTIES**

These are the three properties sold within five kilometres of the property for sale in the last 18 months that the estate agent or agent's representative considers to be most comparable to the property for sale.

| Address of comparable property       | Price      | Date of sale |
|--------------------------------------|------------|--------------|
| 6 EVA ST, WANGARATTA, VIC 3677       | *\$166,000 | 16/06/2020   |
| 12 PLYMOUTH ST, WANGARATTA, VIC 3677 | \$162,000  | 02/06/2020   |
| 16 PLYMOUTH ST, WANGARATTA, VIC 3677 | \$160,000  | 16/04/2020   |