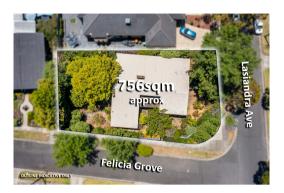

#### Property offered for sale

Address Including suburb and postcode

48 Lasiandra Avenue, Forest Hill Vic 3131

#### Indicative selling price

| For the meaning | of this price see | cons | sumer.vic.go | ov.au | /underquot  | ting |        |             |
|-----------------|-------------------|------|--------------|-------|-------------|------|--------|-------------|
| Range betweer   | \$1,050,000       |      | &            |       | \$1,150,000 |      |        |             |
| Median sale p   | rice              |      |              |       |             |      |        |             |
| Median price    | \$1,120,000       | Pro  | operty Type  | Hou   | se          |      | Suburb | Forest Hill |
| Period - From   | 01/10/2020        | to   | 30/09/2021   |       | So          | urce | REIV   |             |