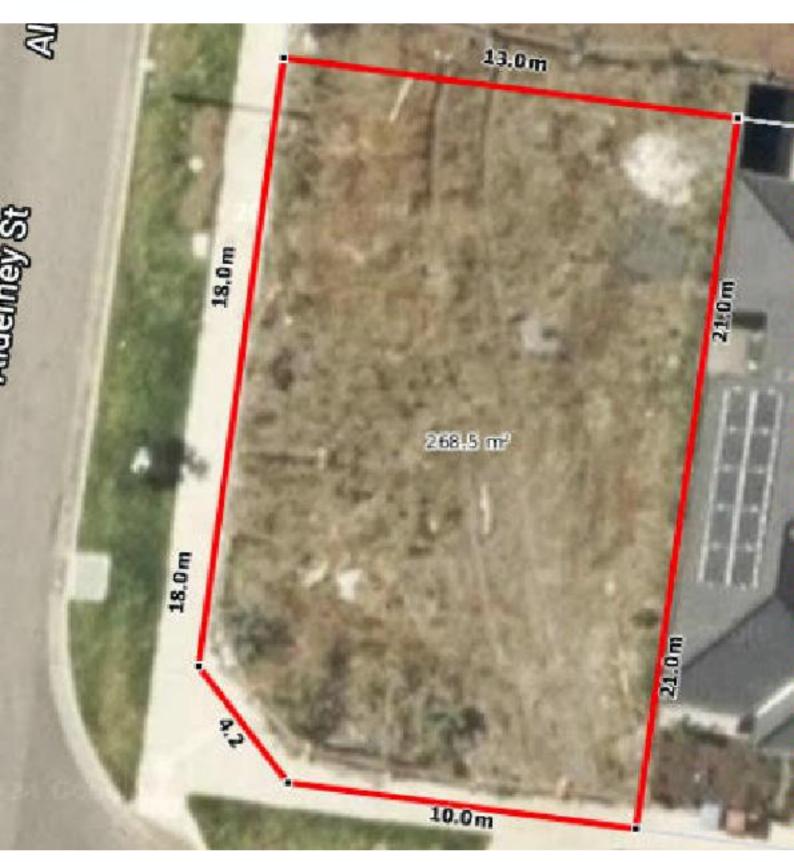

#### Property offered for sale

Address Including suburb and postcode

1 SLOCUM ROAD, TARNEIT, VIC 3029