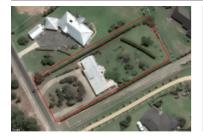

# 236 BULLUMWAAL ROAD, WY YUNG, VIC 🕮 4 🕒 2 🚓 2

## Property offered for sale

|           | Address    |  |  |
|-----------|------------|--|--|
| Including | suburb and |  |  |
|           | postcode   |  |  |

236 BULLUMWAAL ROAD, WY YUNG, VIC 3875