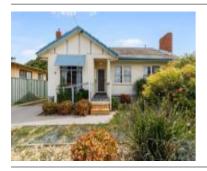

# 5 CHRISTIE AVE, COBRAM, VIC 3644

Sale Price

\$190,000

Sale Date: 25/03/2021

Distance from Property: 924m

Sale Price

\$160,000

Sale Date: 23/03/2021

| Address of comparable property   | Price     | Date of sale |
|----------------------------------|-----------|--------------|
| 5 CHRISTIE AVE, COBRAM, VIC 3644 | \$190,000 | 25/03/2021   |
| 34 KAROOK ST, COBRAM, VIC 3644   | \$160,000 | 23/03/2021   |
| 23 WADESON ST, COBRAM, VIC 3644  | \$196,000 | 15/03/2021   |