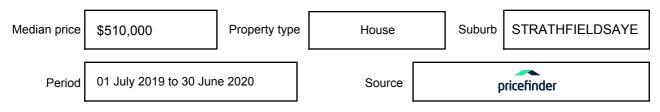

areas that comprise the Melbourne metropolitan area is published on the Consumer Affairs Victoria website at consumer.vic.gov.au/underquoting. The indicative selling price in this Statement of Information may be expressed as a single price, or as a price range with the difference between the upper and lower amounts not more than 10% of the lower amount. This Statement of Information must be provided to a prospective buyer within two business days of a request and displayed at any open for inspection for the property for sale.

### Property offered for sale

Address Including suburb and

32 REGENT STREET, STRATHFIELDSAYE, VIC 3551

### Indicative selling price

For the meaning of this price see consumer.vic.gov.au/underquoting

Price Range:

\$670,000 to \$690,000

#### Median sale price



#### **Comparable property sales**

These are the three properties sold within five kilometres of the property for sale in the last 18 months that the estate agent or agent's representative considers to be most comparable to the property for sale.

| Address of comparable property               | Price      | Date of sale |
|----------------------------------------------|------------|--------------|
| 20 ELSWORTH DR, STRATHFIELDSAYE, VIC 3551    | *\$667,000 | 29/06/2020   |
| 440 TANNERY LANE, STRATHFIELDSAYE, VIC 3551  | \$650,000  | 06/11/2019   |
| 38 MARYLEBONE CCT, STRATHFIELDSAYE, VIC 3551 | \$670,000  | 05/02/2020   |

This Statement of Information was prepared

26/08/2020