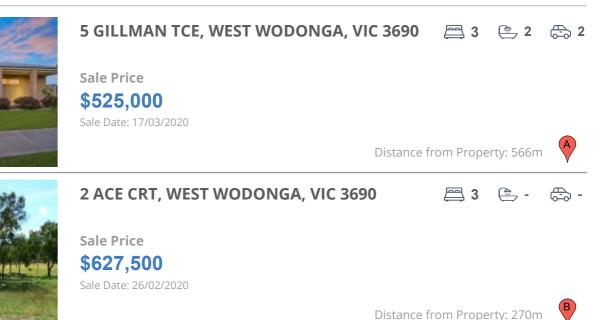

#### **Comparable property sales**

The estate agent or agent's representative reasonably believes that fewer than three comparable properties were sold within five kilometres of the property for sale in the last 18 months.

| Address of comparable property        | Price     | Date of sale |
|---------------------------------------|-----------|--------------|
| 5 GILLMAN TCE, WEST WODONGA, VIC 3690 | \$525,000 | 17/03/2020   |
| 2 ACE CRT, WEST WODONGA, VIC 3690     | \$627,500 | 26/02/2020   |