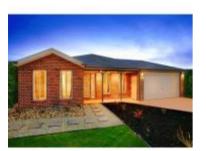

# 44 DIAMOND DRIVE, KOO WEE RUP, VIC 🕮 4 🕒 2 🚓 2

**Indicative Selling Price** 

For the meaning of this price see consumer.vic.au/underquoting

Price Range:

\$730,000 to \$790,000

Provided by: Mark Sewell, Area Specialist

# Property offered for sale

Address Including suburb and postcode

44 DIAMOND DRIVE, KOO WEE RUP, VIC 3981