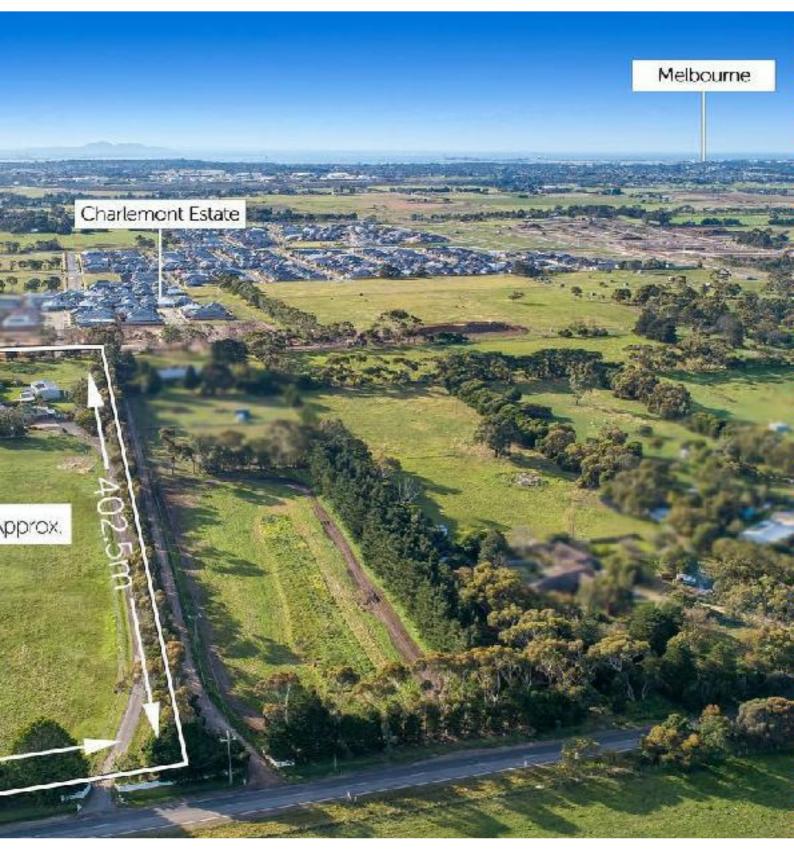

#### Property offered for sale

|           | Add      | ress |
|-----------|----------|------|
| Including | suburb   | and  |
|           | postcode |      |

525-531 BOUNDARY ROAD, CHARLEMONT, VIC 3217