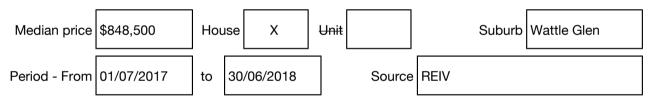

# Statement of Information

# Single residential property located in the Melbourne metropolitan area

### Section 47AF of the Estate Agents Act 1980

# Property offered for sale

Address Including suburb and postcode

5 Maldon Place, Wattle Glen Vic 3096

## Indicative selling price

For the meaning of this price see consumer.vic.gov.au/underquoting

Single price \$810,000

### Median sale price



### Comparable property sales (\*Delete A or B below as applicable)

A\* These are the three properties sold within two kilometres of the property for sale in the last six months that the estate agent or agent's representative considers to be most comparable to the property for sale.

| Address of comparable property |                                    | Price     | Date of sale |
|--------------------------------|------------------------------------|-----------|--------------|
| 1                              | 12 Kingsbury Ct DIAMOND CREEK 3089 | \$820,000 | 06/08/2018   |
| 2                              | 29 The Parkway DIAMOND CREEK 3089  | \$765,000 | 18/04/2018   |
| 3                              | 3 The Parkway DIAMOND CREEK 3089   | \$742,500 | 01/08/2018   |

#### OR

**B**\*