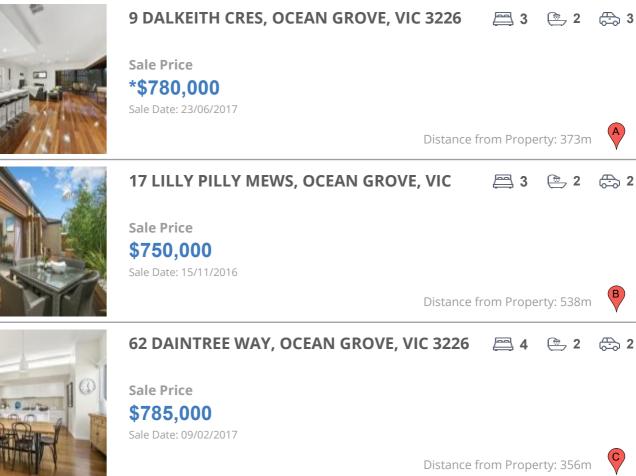

## **COMPARABLE PROPERTIES**

These are the three properties sold within five kilometres of the property for sale in the last 18 months that the estate agent or agent's representative considers to be most comparable to the property for sale.

### **Comparable property sales**

These are the three properties sold within five kilometres of the property for sale in the last 18 months that the estate agent or agent's representative considers to be most comparable to the property for sale.

| Address of comparable property             | Price      | Date of sale |
|--------------------------------------------|------------|--------------|
| 9 DALKEITH CRES, OCEAN GROVE, VIC 3226     | *\$780,000 | 23/06/2017   |
| 17 LILLY PILLY MEWS, OCEAN GROVE, VIC 3226 | \$750,000  | 15/11/2016   |
| 62 DAINTREE WAY, OCEAN GROVE, VIC 3226     | \$785,000  | 09/02/2017   |