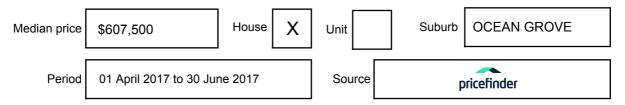

## **MEDIAN SALE PRICE**

## **OCEAN GROVE, VIC, 3226**

**Suburb Median Sale Price (House)** 

\$607,500

01 April 2017 to 30 June 2017

Provided by: pricefinder

#### Median sale price