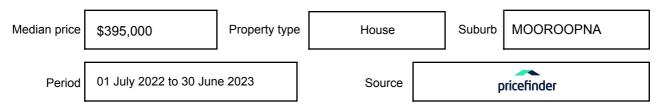

on may be expressed as a single price, or as a price range with the difference between the upper and lower amounts not more than 10% of the lower amount.

This Statement of Information must be provided to a prospective buyer within two business days of a request and displayed at any open for inspection for the property for sale.

It is recommended that the address of the property being offered for sale be checked at

services.land.vic.gov.au/landchannel/content/addressSearch before being entered in this Statement of Information.

### Property offered for sale

Address Including suburb and postcode

5 COE COURT, MOOROOPNA, VIC 3629

### Indicative selling price

For the meaning of this price see consumer.vic.gov.au/underquoting

Price Range:

\$340,000 to \$360,000

#### Median sale price



#### **Comparable property sales**

These are the three properties sold within five kilometres of the property for sale in the last 18 months that the estate agent or agent's representative considers to be most comparable to the property for sale.

| Address of comparable property     | Price     | Date of sale |
|------------------------------------|-----------|--------------|
| 11 COE CRT, MOOROOPNA, VIC 3629    | \$390,000 | 21/09/2022   |
| 8 PARSONS CRT, MOOROOPNA, VIC 3629 | \$345,000 | 15/08/2022   |
| 21 NORTON DR, MOOROOPNA, VIC 3629  | \$337,500 | 15/06/2022   |

This Statement of Information was prepared on: 03/

03/07/2023