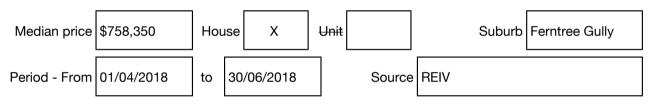

#### Median sale price

| Address of comparable property |                                   | Price     | Date of sale |
|--------------------------------|-----------------------------------|-----------|--------------|
| 1                              | 23 Renwick Rd FERNTREE GULLY 3156 | \$773,800 | 13/07/2018   |
| 2                              | 10 Ayr St FERNTREE GULLY 3156     | \$761,000 | 19/05/2018   |
| 3                              | 18 Yarana St FERNTREE GULLY 3156  | \$710,000 | 18/07/2018   |