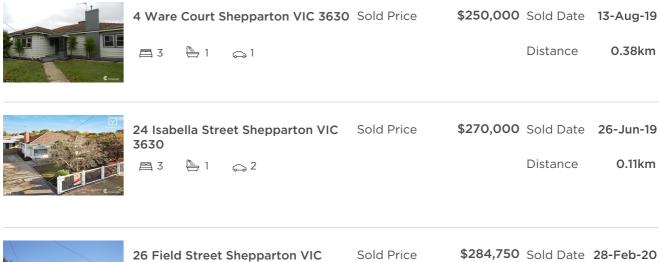

| Address of comparable property         | Price     | Date of sale |  |
|----------------------------------------|-----------|--------------|--|
| 4 Ware Court Shepparton VIC 3630       | \$250,000 | 13-Aug-19    |  |
| 24 Isabella Street Shepparton VIC 3630 | \$270,000 | 26-Jun-19    |  |
| 26 Field Street Shepparton VIC 3630    | \$284,750 | 28-Feb-20    |  |