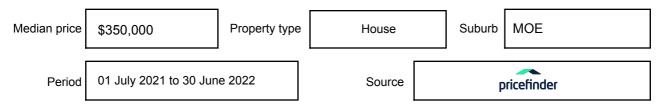

## **MEDIAN SALE PRICE**

MOE, VIC, 3825

Suburb Median Sale Price (House)

\$350,000

01 July 2021 to 30 June 2022

Provided by: pricefinder

#### Median sale price