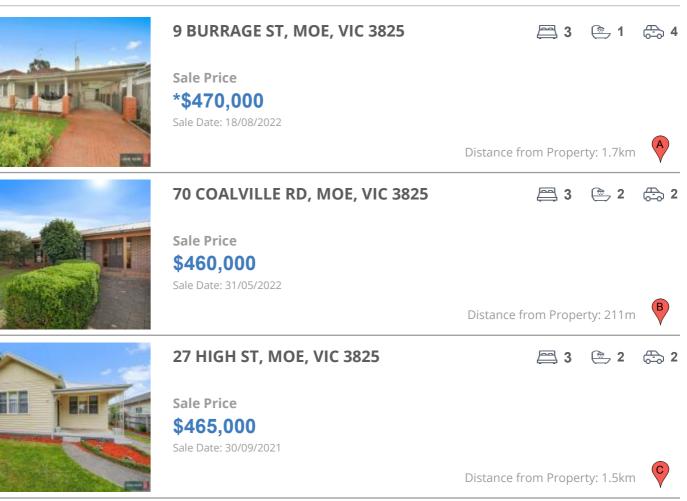

## **COMPARABLE PROPERTIES**

These are the three properties sold within five kilometres of the property for sale in the last 18 months that the estate agent or agent's representative considers to be most comparable to the property for sale.

#### **Comparable property sales**

These are the three properties sold within five kilometres of the property for sale in the last 18 months that the estate agent or agent's representative considers to be most comparable to the property for sale.

| Address of comparable property | Price      | Date of sale |
|--------------------------------|------------|--------------|
| 9 BURRAGE ST, MOE, VIC 3825    | *\$470,000 | 18/08/2022   |
| 70 COALVILLE RD, MOE, VIC 3825 | \$460,000  | 31/05/2022   |
| 27 HIGH ST, MOE, VIC 3825      | \$465,000  | 30/09/2021   |