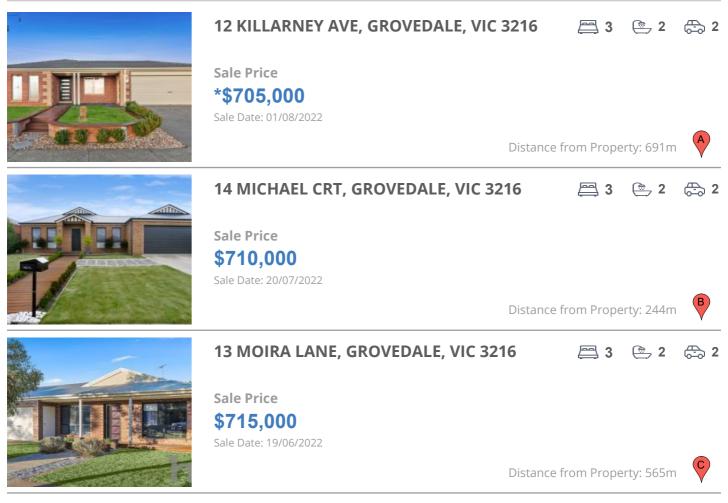

#### **Comparable property sales**

These are the three properties sold within five kilometres of the property for sale in the last 18 months that the estate agent or agent's representative considers to be most comparable to the property for sale.

| Address of comparable property        | Price      | Date of sale |  |
|---------------------------------------|------------|--------------|--|
| 12 KILLARNEY AVE, GROVEDALE, VIC 3216 | *\$705,000 | 01/08/2022   |  |
| 14 MICHAEL CRT, GROVEDALE, VIC 3216   | \$710,000  | 20/07/2022   |  |
| 13 MOIRA LANE, GROVEDALE, VIC 3216    | \$715,000  | 19/06/2022   |  |