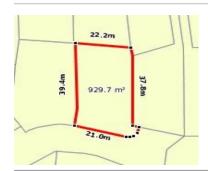

# 25 JUEL CRESCENT, HEALESVILLE, VIC 🕮 - 😂 - 😂 6

**Indicative Selling Price** 

For the meaning of this price see consumer.vic.au/underquoting

Single Price: \$499,000

Provided by: Mark Gunther, First National Real Estate Mark Gunther

### Property offered for sale

| Address<br>Including suburb and<br>postcode | 25 HIEL COPCOENT LIFALESVILLE VIC 2777 |
|---------------------------------------------|----------------------------------------|
|---------------------------------------------|----------------------------------------|