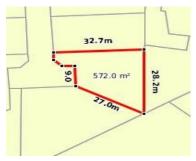

# 25 JUEL CRESCENT, HEALESVILLE, VIC 🕮 - 😂 - 😂 6

**Indicative Selling Price** 

For the meaning of this price see consumer.vic.au/underquoting

Single Price: \$499,000

Provided by: Mark Gunther, First National Real Estate Mark Gunther

### Property offered for sale

| Address<br>Including suburb and<br>postcode | 25 HIEL COPCOENT LIFALESVILLE VIC 2777 |
|---------------------------------------------|----------------------------------------|
|---------------------------------------------|----------------------------------------|