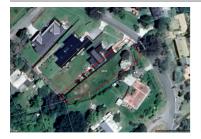

# 25 JUEL CRESCENT, HEALESVILLE, VIC 🕮 - 😂 - 😂 6

**Indicative Selling Price** 

For the meaning of this price see consumer.vic.au/underquoting

Single Price: \$499,000

Provided by: Mark Gunther, First National Real Estate Mark Gunther