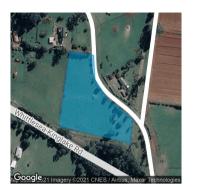

## Section 47AF of the Estate Agents Act 1980

| Property offered for sale                                                                                                                                                                                                           |                                        |                                           |                                                                              |                       |                  |  |
|-------------------------------------------------------------------------------------------------------------------------------------------------------------------------------------------------------------------------------------|----------------------------------------|-------------------------------------------|------------------------------------------------------------------------------|-----------------------|------------------|--|
| Ad<br>Including sub-<br>locality and pos                                                                                                                                                                                            | urb or                                 | ion Road, Kinglake                        | e Central Vic 3757                                                           |                       |                  |  |
| Indicative selling price                                                                                                                                                                                                            |                                        |                                           |                                                                              |                       |                  |  |
| For the meaning of this price see consumer.vic.gov.au/underquoting                                                                                                                                                                  |                                        |                                           |                                                                              |                       |                  |  |
| Range between                                                                                                                                                                                                                       | \$475,000                              | &                                         | \$495,000                                                                    |                       |                  |  |
| Median sale price*                                                                                                                                                                                                                  |                                        |                                           |                                                                              |                       |                  |  |
| Median price                                                                                                                                                                                                                        |                                        | Property Type                             | Si                                                                           | uburb Kinglake Ce     | entral           |  |
| Period - From                                                                                                                                                                                                                       |                                        | to                                        | Source                                                                       |                       |                  |  |
| Comparable property sales (*Delete A or B below as applicable)                                                                                                                                                                      |                                        |                                           |                                                                              |                       |                  |  |
| A* These are the three properties sold within five kilometres of the property for sale in the last-<br>eighteen months that the estate agent or agent's representative considers to be most comparable<br>to the property for sale. |                                        |                                           |                                                                              |                       |                  |  |
| Address of comparable property                                                                                                                                                                                                      |                                        |                                           |                                                                              | Price                 | Date of sale     |  |
| 1 54 Mountain Home Rd KINGLAKE 3763                                                                                                                                                                                                 |                                        |                                           |                                                                              | \$546,000             | 10/02/2020       |  |
| 2                                                                                                                                                                                                                                   |                                        |                                           |                                                                              |                       |                  |  |
| 3                                                                                                                                                                                                                                   |                                        |                                           |                                                                              |                       |                  |  |
| OR                                                                                                                                                                                                                                  |                                        |                                           |                                                                              | •                     |                  |  |
| <b>B*</b> The estate agent or agent's representative reasonably believes that fewer than three comparable properties were sold within five kilometres of the property for sale in the last eighteen months.                         |                                        |                                           |                                                                              |                       |                  |  |
| This Statement of Information was prepared on:                                                                                                                                                                                      |                                        |                                           |                                                                              | 21/01/20              | 21/01/2021 19:12 |  |
| prices of residenti                                                                                                                                                                                                                 | al property in th<br>(if any), did not | e suburb or localit<br>provide a median s | , publicly available inf<br>y in which the proper<br>sale price that met the | ty offered for sale i | s situated, and  |  |

William Verhagen 03 5786 2033 0437 371 969 william@integrityrealestate.net.au

> Indicative Selling Price \$475,000 - \$495,000 No median price available

Property Type: Land (Rur) Land Size: 12246.9 sqm approx