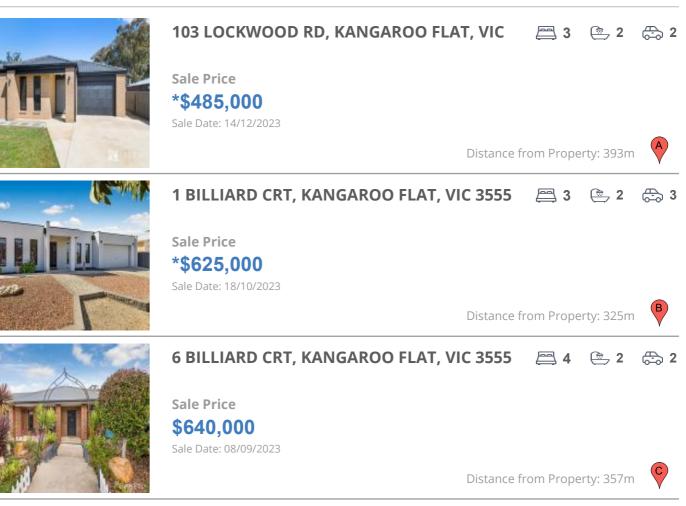

#### **Comparable property sales**

These are the three properties sold within five kilometres of the property for sale in the last 18 months that the estate agent or agent's representative considers to be most comparable to the property for sale.

| Address of comparable property           | Price      | Date of sale |
|------------------------------------------|------------|--------------|
| 103 LOCKWOOD RD, KANGAROO FLAT, VIC 3555 | *\$485,000 | 14/12/2023   |
| 1 BILLIARD CRT, KANGAROO FLAT, VIC 3555  | *\$625,000 | 18/10/2023   |
| 6 BILLIARD CRT, KANGAROO FLAT, VIC 3555  | \$640,000  | 08/09/2023   |