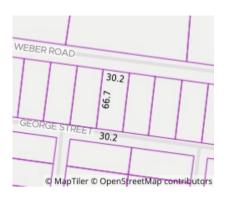

#### Section 47AF of the Estate Agents Act 1980

| <b>Property</b> | offered | for sale |
|-----------------|---------|----------|
|-----------------|---------|----------|

| Address               | 40 George Street, Kinglake Vic 3763 |
|-----------------------|-------------------------------------|
| Including suburb or   |                                     |
| locality and postcode |                                     |
|                       |                                     |
|                       |                                     |

**Property Type:** 

Divorce/Estate/Family Transfers **Land Size:** 2040 sqm approx

**Agent Comments** 

Indicative Selling Price \$750,000 - \$800,000 Median House Price 31/10/2023 - 30/10/2024: \$850,000