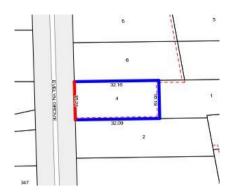

#### Section 47AF of the Estate Agents Act 1980

| Property offered for sa | ıe |
|-------------------------|----|
|-------------------------|----|

| Address<br>Including suburb and<br>postcode | 4 Evelyn Grove, Healesville Vic 3777 |
|---------------------------------------------|--------------------------------------|
|                                             |                                      |