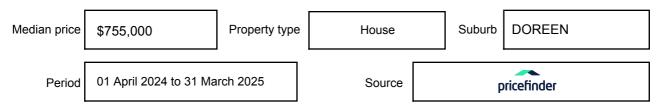

on may be expressed as a single price, or as a price range with the difference between the upper and lower amounts not more than 10% of the lower amount.

This Statement of Information must be provided to a prospective buyer within two business days of a request and displayed at any open for inspection for the property for sale.

It is recommended that the address of the property being offered for sale be checked at

services.land.vic.gov.au/landchannel/content/addressSearch before being entered in this Statement of Information.

## Property offered for sale

Address Including suburb and postcode

47 FORTRESS ROAD, DOREEN, VIC 3754

## Indicative selling price

For the meaning of this price see consumer.vic.gov.au/underquoting

Price Range:

\$780,000 to \$830,000

#### Median sale price



#### **Comparable property sales**

These are the three properties sold within two kilometres of the property for sale in the last six months that the estate agent or agents representative considers to be most comparable to the property for sale.

| Address of comparable property     | Price      | Date of sale |
|------------------------------------|------------|--------------|
| 11 IMPULSE AVE, DOREEN, VIC 3754   | *\$825,000 | 24/02/2025   |
| 16 SUCCESSION ST, DOREEN, VIC 3754 | \$800,000  | 27/02/2025   |
| 27 EMBANKMENT RD, DOREEN, VIC 3754 | \$800,000  | 28/01/2025   |

This Statement of Information was prepared on: 14

14/04/2025