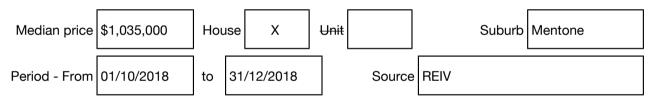

#### Median sale price

### hockingstuart

Rooms: Property Type: House (Res) Land Size: 2307 sqm approx Agent Comments Stephen Tickell 03 9521 9800 0418 177 565 stickell@hockingstuart.com.au

Indicative Selling Price \$5,650,000 - \$6,200,000 Median House Price December quarter 2018: \$1,035,000