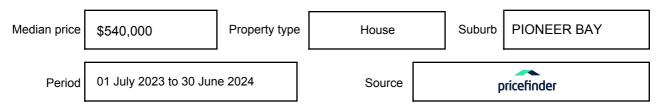

y be expressed as a single price, or as a price range with the difference between the upper and lower amounts not more than 10% of the lower amount.

This Statement of Information must be provided to a prospective buyer within two business days of a request and displayed at any open for inspection for the property for sale.

It is recommended that the address of the property being offered for sale be checked at

services.land.vic.gov.au/landchannel/content/addressSearch before being entered in this Statement of Information.

### Property offered for sale

Address Including suburb and postcode

5 WENDY STREET, PIONEER BAY, VIC 3984

### Indicative selling price

For the meaning of this price see consumer.vic.gov.au/underquoting

Price Range:

\$530,000 to \$580,000

#### Median sale price



#### **Comparable property sales**

These are the three properties sold within five kilometres of the property for sale in the last 18 months that the estate agent or agent's representative considers to be most comparable to the property for sale.

| Address of comparable property      | Price     | Date of sale |
|-------------------------------------|-----------|--------------|
| 12 KALLAY DR, PIONEER BAY, VIC 3984 | \$530,000 | 21/04/2024   |
| 17 DAISY AVE, PIONEER BAY, VIC 3984 | \$544,000 | 27/04/2024   |
| 26 KALLAY DR, PIONEER BAY, VIC 3984 | \$577,500 | 19/03/2024   |

This Statement of Information was prepared on: 05/

05/09/2024