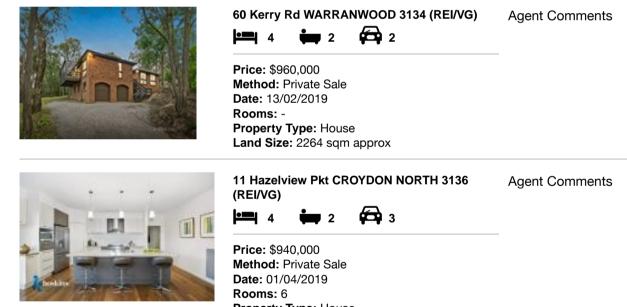

| Address of comparable property |                                        | Price     | Date of sale |
|--------------------------------|----------------------------------------|-----------|--------------|
| 1                              | 60 Kerry Rd WARRANWOOD 3134            | \$960,000 | 13/02/2019   |
| 2                              | 11 Hazelview Pkt CROYDON NORTH 3136    | \$940,000 | 01/04/2019   |
| 3                              | 62 Settlers Hill Cr CROYDON HILLS 3136 | \$930,000 | 15/03/2019   |