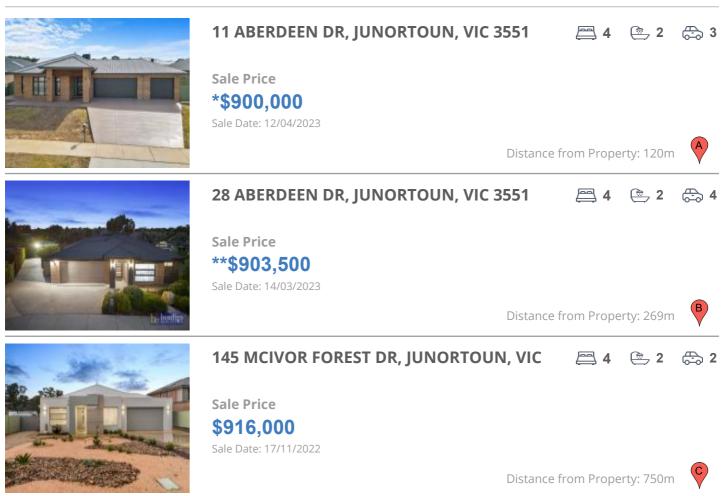

#### **Comparable property sales**

These are the three properties sold within five kilometres of the property for sale in the last 18 months that the estate agent or agent's representative considers to be most comparable to the property for sale.

| Address of comparable property            | Price       | Date of sale |
|-------------------------------------------|-------------|--------------|
| 11 ABERDEEN DR, JUNORTOUN, VIC 3551       | *\$900,000  | 12/04/2023   |
| 28 ABERDEEN DR, JUNORTOUN, VIC 3551       | **\$903,500 | 14/03/2023   |
| 145 MCIVOR FOREST DR, JUNORTOUN, VIC 3551 | \$916,000   | 17/11/2022   |