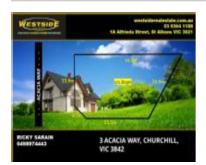

## 3 ACACIA WAY, CHURCHILL, VIC 3842

Sale Price

\$155,000

Sale Date: 22/10/2024

Distance from Property: 1.7km

| Address of comparable property    | Price     | Date of sale |  |
|-----------------------------------|-----------|--------------|--|
| 3 ACACIA WAY, CHURCHILL, VIC 3842 | \$155,000 | 22/10/2024   |  |