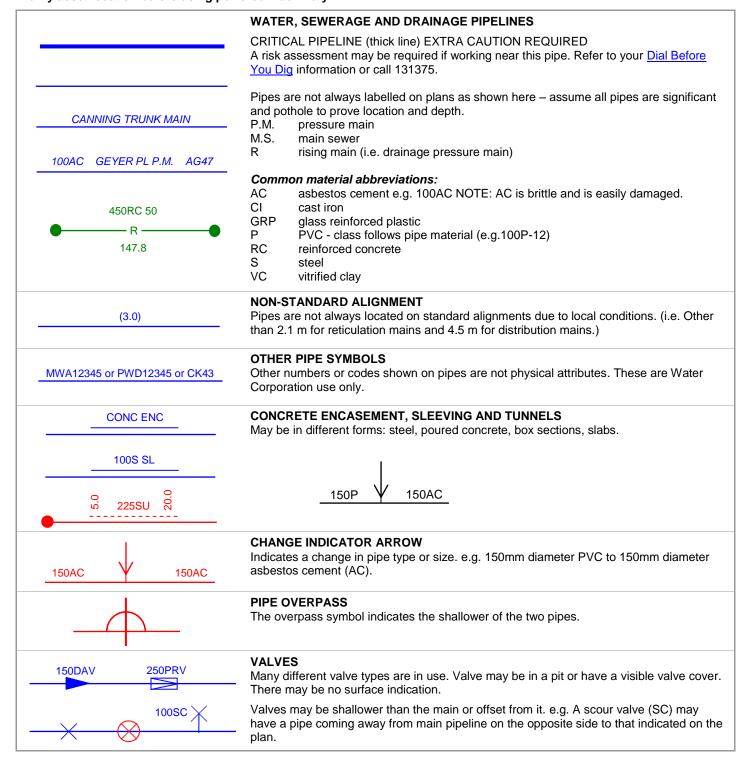

# Plan Legend (summary) INFORMATION BROCHURE

This legend is provided to <u>Dial Before You Dig</u> users to assist with interpreting Water Corporation plans. A more detailed colour version can be downloaded from <u>www.watercorporation.com.au</u>. (Your business > Working near pipelines > Downloads)

WARNING - Plans may not show all pipes or associated equipment at a site, or their accurate location. Pothole by hand to verify asset location before using powered machinery.

Printed on environmentally friendly paper