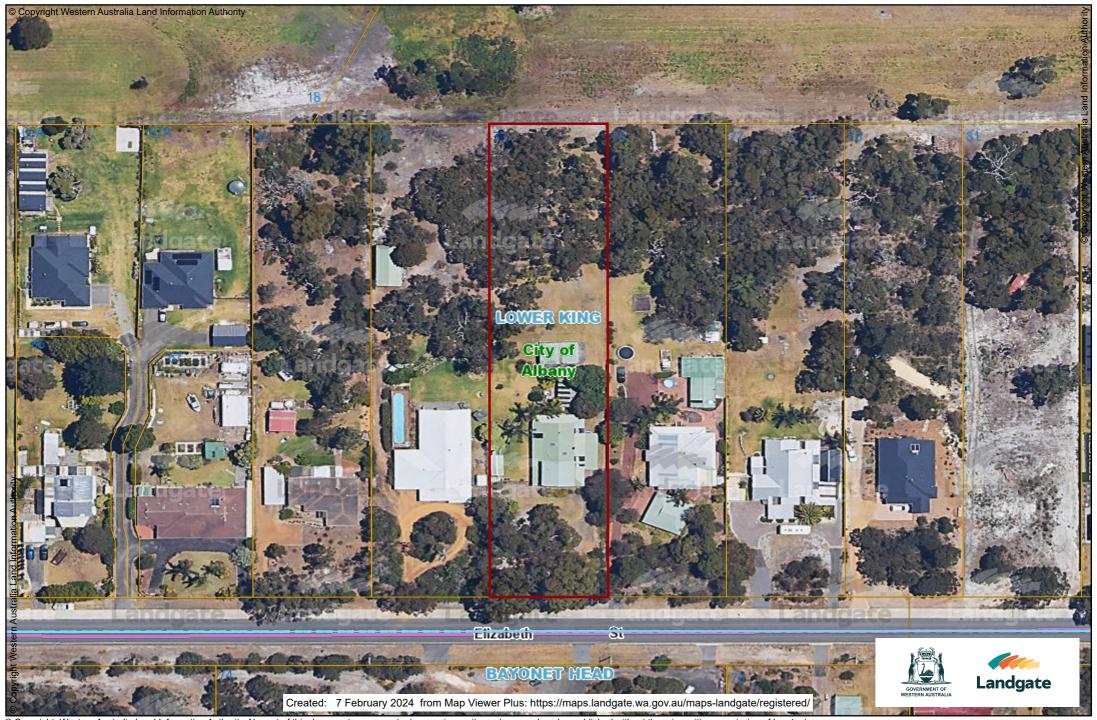

SKETCH OF LAND: 1213-186 (85/P6201)

PREVIOUS TITLE: 1127-453

PROPERTY STREET ADDRESS: 73 ELIZABETH ST, LOWER KING.

LOCAL GOVERNMENT AUTHORITY: CITY OF ALBANY

24207/88

Transfer 5938/1958

From Vol. Fol. 1127

REGISTER BOOK.