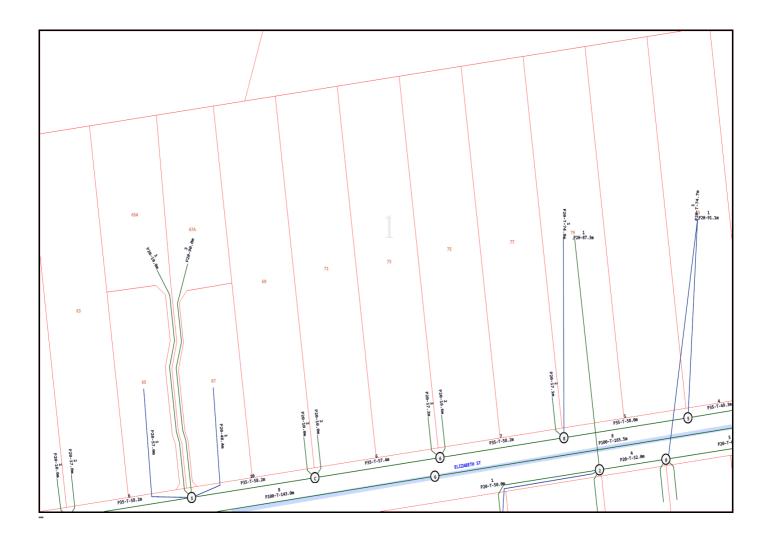

## **Mains Cable Plan**

E50S3:C31-230 200/0.40 CPFUT <- (AA) E50S3:C231-420 200/0.40 CPFUT <- (AA)

10DEAD

3001:DL-OYSX/1-2 2F/- SMOF FNPEHJ/STD (AB)

P50 6.0

P100 P

3001:DL-DG/1-12 12F/- SMOF FI 3001:AG-DL/1-12 12F/- SMOF FI 4xOC (AA)

3001:DL-DG/1-12 12F/- SMOF FNPEHJ/STD 3001:AG-DL/1-12 12F/- SMOF FNPEHJ/STD 4xOC (AA)

3001:AG-DL/1-12 12F/- SMOF FNPEHJ/STD (AA) OC[13mm] (AA)

P100

3MOF FNPEHJ/STD (AA) (AA)

Report Damage: https://service.telstra.com.au/customer/general/forms/report-damage-to-telstra-equipment