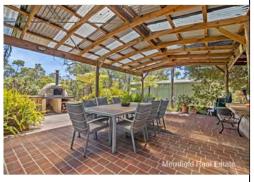

# **COUNTRY FEEL NEAR THE COAST**

- Spacious home, idyllic 4078sqm block, packed with features
- 700m from shore of Oyster Harbour, boat ramp
- Open family/dining area, amazing patio with pizza oven
- · Private master suite with sitting room, lovely outlook
- Double carport, two-bay powered shed, rainwater tanks