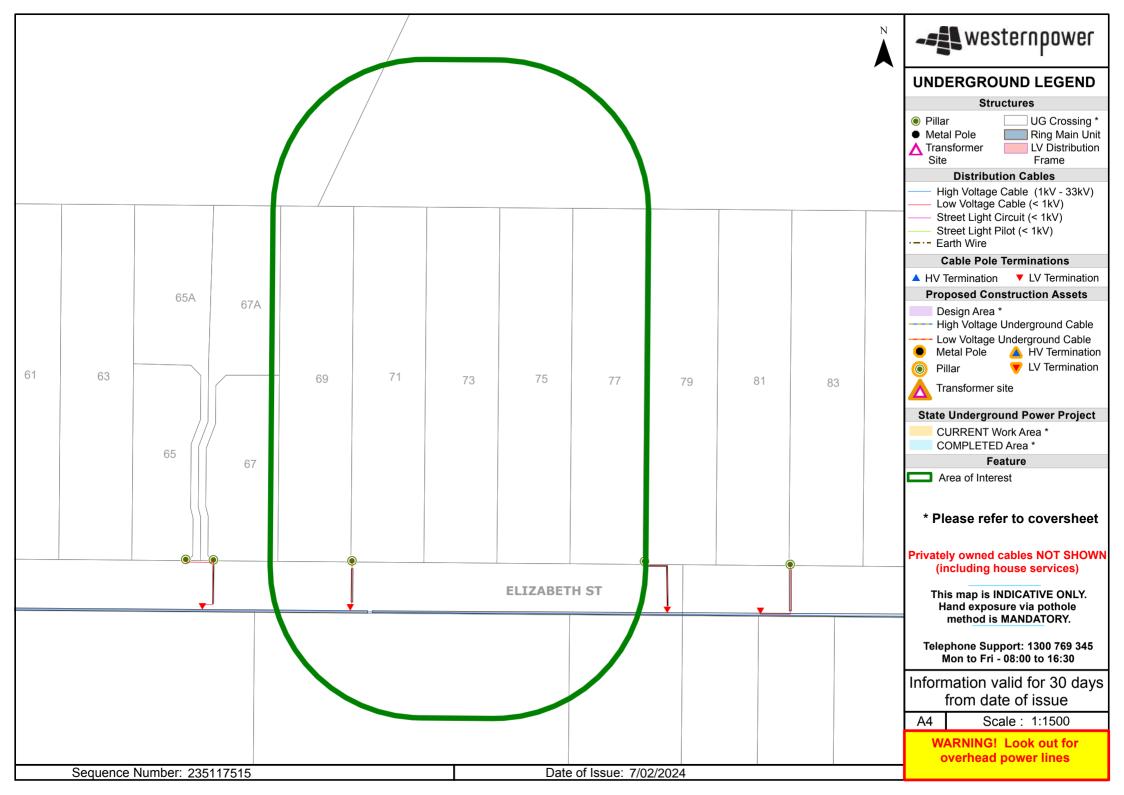

To: Shalea Wray
Phone: Not Supplied
Fax: Not Supplied

**Email:** marketing@merrifield.com.au

| Dial before you dig Job<br>#: | 35989603                                 | DIAL BEFORE     |
|-------------------------------|------------------------------------------|-----------------|
| Sequence #                    | 235117518                                | YOU DIG         |
| Issue Date:                   | 07/02/2024                               | www.1100.com.au |
| Location:                     | 73 Elizabeth St , Lower King , WA , 6330 |                 |