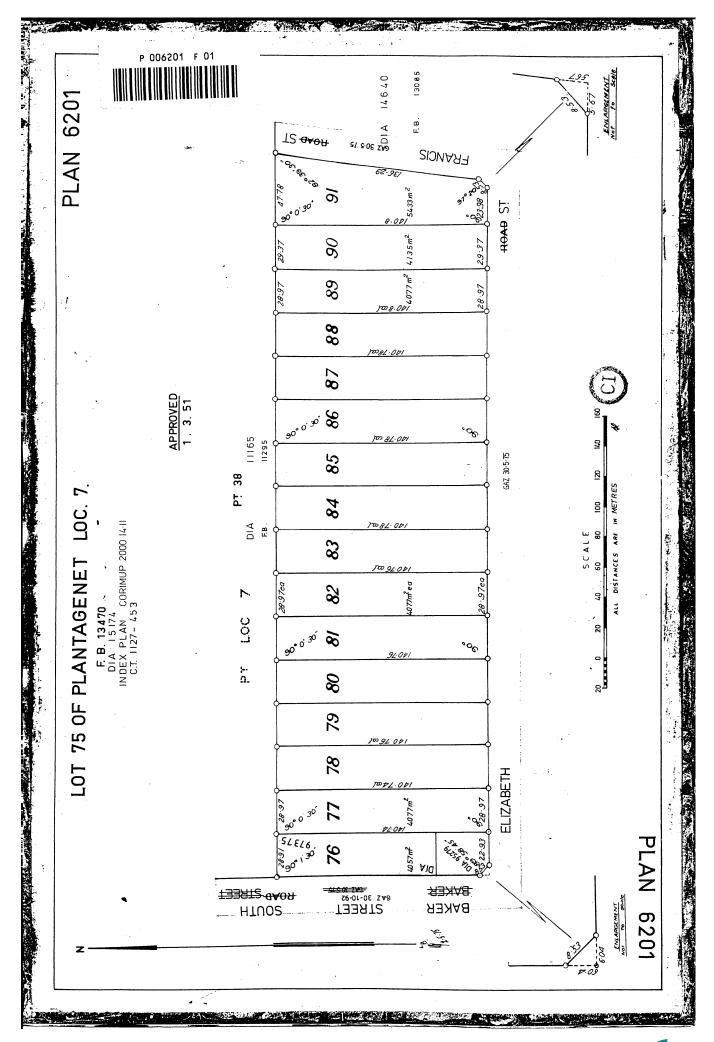

#### LAND DESCRIPTION:

**LOT 85 ON PLAN 6201** 

SKETCH OF LAND: 1213-186 (85/P6201)

PREVIOUS TITLE: 1127-453

PROPERTY STREET ADDRESS: 73 ELIZABETH ST, LOWER KING.

LOCAL GOVERNMENT AUTHORITY: CITY OF ALBANY

24207/88

Transfer 5938/1958

From Vol. Fol. 1127

REGISTER BOOK.

Vol. 1213 Fol.

186

under "The Transfer of Land Art, 1893" (56 Vic., 14. Sch. 5).

Roy John McCarthy of 111 Albany Highway, Albany, Business Manager, is now the proprietor of an estate in fee simple subject to the easements and encumbrances notified hereunder in all that piece of land delineated and coloured green on the map hereon containing one acre one and two-tenths perches or thereabouts, being portion of Plantagenet Location 7 and being Lot 85 on Plan 6201.

## Plan 6201

| Lot | Certificate of Title | Lot Status | Part Lot |  |
|-----|----------------------|------------|----------|--|
| 77  | 1339/758             | Registered |          |  |
| 78  | 1339/759             | Registered |          |  |
| 79  | 1339/760             | Registered |          |  |
| 80  | 1296/853             | Registered |          |  |
| 81  | 1296/852 (Cancelled) | Retired    |          |  |
| 82  | 1440/729 (Cancelled) | Retired    |          |  |
| 83  | 1135/26              | Registered |          |  |
| 84  | 1135/27              | Registered |          |  |
| 85  | 1213/186             | Registered |          |  |
| 86  | 1821/493             | Registered |          |  |
| 87  | 1141/669             | Registered |          |  |
| 88  | 1171/751             | Registered |          |  |
| 89  | 1171/752             | Registered |          |  |
| 90  | 1167/589 (Cancelled) | Registered |          |  |
| 90  | 2979/145             | Registered |          |  |
| 91  | 2979/146             | Registered |          |  |
| 91  | 1167/589 (Cancelled) | Registered |          |  |