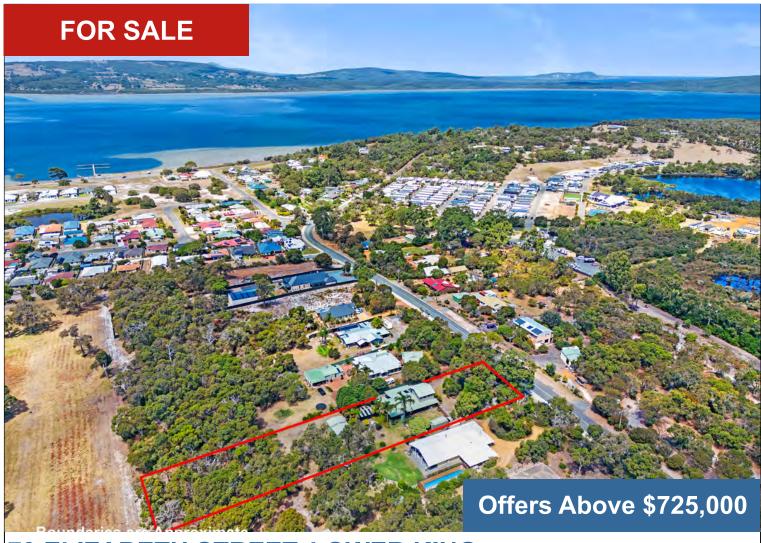

# 73 ELIZABETH STREET, LOWER KING

# **COUNTRY FEEL NEAR THE COAST**

- Spacious home, idyllic 4078sqm block, packed with features
- 700m from shore of Oyster Harbour, boat ramp
- Open family/dining area, amazing patio with pizza oven
- · Private master suite with sitting room, lovely outlook
- Double carport, two-bay powered shed, rainwater tanks

## **Specification**

| Asking Price  | Offers Above \$725,000 | Land Size             | 4078.00 m2                   |
|---------------|------------------------|-----------------------|------------------------------|
| Bedrooms      | 4                      | Frontage              | See Certificate of Title     |
| Bathrooms     | 2                      | Restrictive Covenants | See Certificate of Title     |
| Toilets       | 2                      | Zoning                | R5/20                        |
| Parking       | 2                      | School Zone           | Flinders Park P.S & A.S.H.S. |
| Sheds         | 2 bay powered shed     | Sewer                 | Septic                       |
| HWS           | Electric HWS           | Water                 | Available                    |
| Solar         | N/A                    | Internet Connection   | Available                    |
| Council Rates | \$2,554.68             | Building Construction | Brick Cladding & Colorbond   |
| Water Rates   | \$275.72               | Insulation            | Not Specified                |
| Strata Levies | N/A                    | Built/Builder         | 1980 Young Builders          |
| Weekly Rent   | \$600 - \$650 per week | BAL Assessment        | N/A                          |