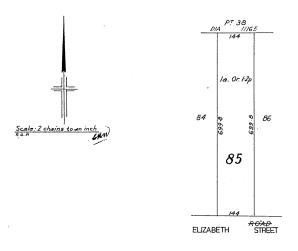

#### LAND DESCRIPTION:

**LOT 85 ON PLAN 6201** 

SKETCH OF LAND: 1213-186 (85/P6201)

PREVIOUS TITLE: 1127-453

PROPERTY STREET ADDRESS: 73 ELIZABETH ST, LOWER KING.

LOCAL GOVERNMENT AUTHORITY: CITY OF ALBANY

24207/88

Transfer 5938/1958

From Vol. Fol. 1127

REGISTER BOOK.

Vol. 1213 Fol.

186

under "The Transfer of Land Art, 1893" (56 Vic., 14. Sch. 5).

Roy John McCarthy of 111 Albany Highway, Albany, Business Manager, is now the proprietor of an estate in fee simple subject to the easements and encumbrances notified hereunder in all that piece of land delineated and coloured green on the map hereon containing one acre one and two-tenths perches or thereabouts, being portion of Plantagenet Location 7 and being Lot 85 on Plan 6201.