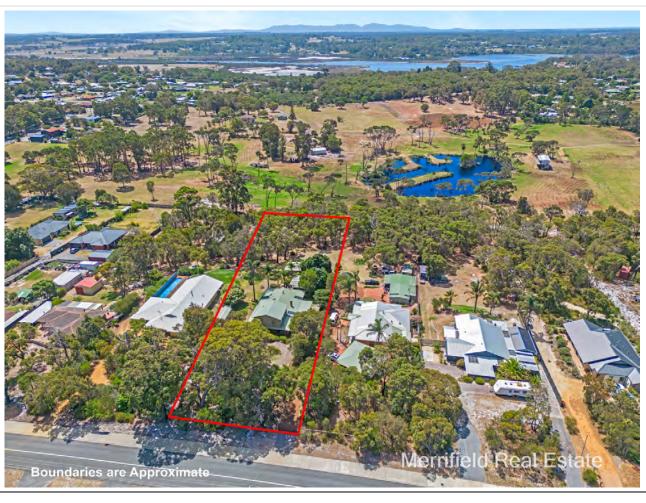

# 73 ELIZABETH STREET, LOWER KING

# **COUNTRY FEEL NEAR THE COAST**

- Spacious home, idyllic 4078sqm block, packed with features
- 700m from shore of Oyster Harbour, boat ramp
- Open family/dining area, amazing patio with pizza oven
- · Private master suite with sitting room, lovely outlook
- Double carport, two-bay powered shed, rainwater tanks