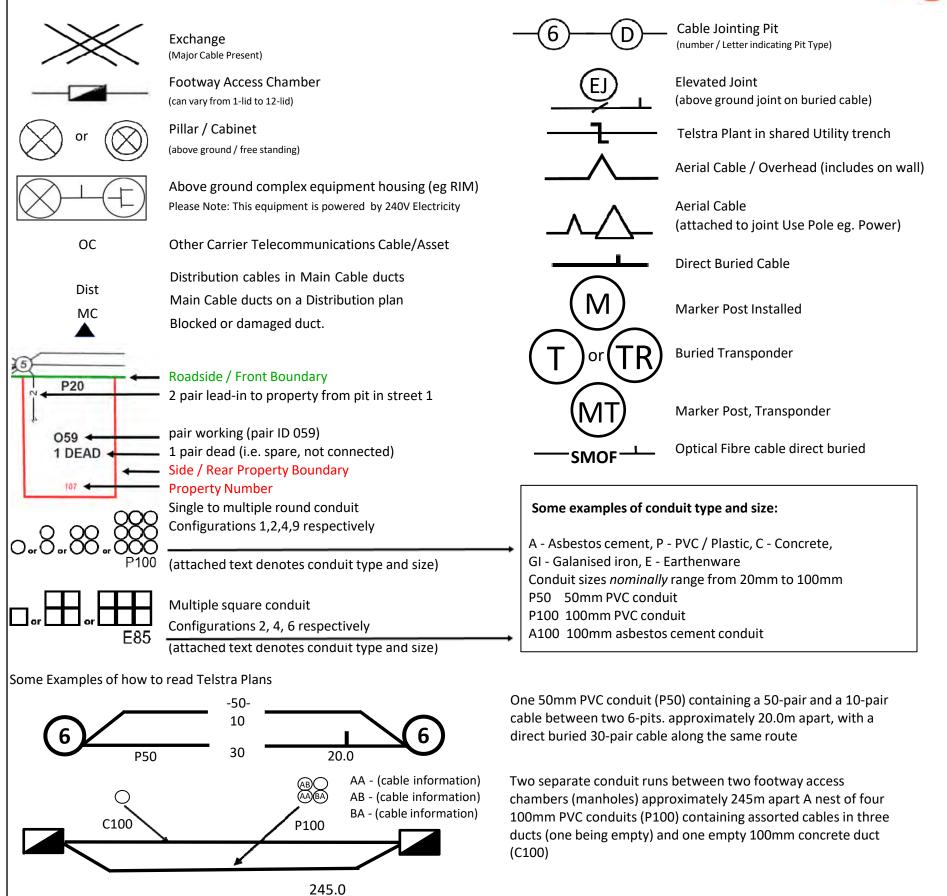

# **LEGEND**

| -+-                            | LEGEND nbn (i)                                                                                                                                                                                                                           |
|--------------------------------|------------------------------------------------------------------------------------------------------------------------------------------------------------------------------------------------------------------------------------------|
| 34                             | Parcel and the location                                                                                                                                                                                                                  |
| 3                              | Pit with size "5"                                                                                                                                                                                                                        |
| <b>(2E)</b>                    | Power Pit with size "2E". Valid PIT Size: e.g. 2E, 5E, 6E, 8E, 9E, E, null.                                                                                                                                                              |
|                                | Manhole                                                                                                                                                                                                                                  |
| $\otimes$                      | Pillar                                                                                                                                                                                                                                   |
| PO - T- 25.0m<br>P40 - 20.0m   | Cable count of trench is 2.  One "Other size" PVC conduit (PO) owned by Telstra (-T-), between pits of sizes, "5" and "9" are 25.0m apart.  One 40mm PVC conduit (P40) owned by NBN, between pits of sizes, "5" and "9" are 20.0m apart. |
| -3 10.0m 9-                    | 2 Direct buried cables between pits of sizes ,"5" and "9" are 10.0m apart.                                                                                                                                                               |
| <del>-</del> 9 <del>-</del> 9- | Trench containing any INSERVICE/CONSTRUCTED (Copper/RF/Fibre) cables.                                                                                                                                                                    |
| <del>-</del> 9 <del></del> 9   | Trench containing only DESIGNED/PLANNED (Copper/RF/Fibre/Power) cables.                                                                                                                                                                  |
| <del>-</del> 9 <del></del> 9-  | Trench containing any INSERVICE/CONSTRUCTED (Power) cables.                                                                                                                                                                              |
| BROADWAY ST                    | Road and the street name "Broadway ST"                                                                                                                                                                                                   |
| Scale                          | 0 20 40 60 Meters<br>1:2000<br>1 cm equals 20 m                                                                                                                                                                                          |